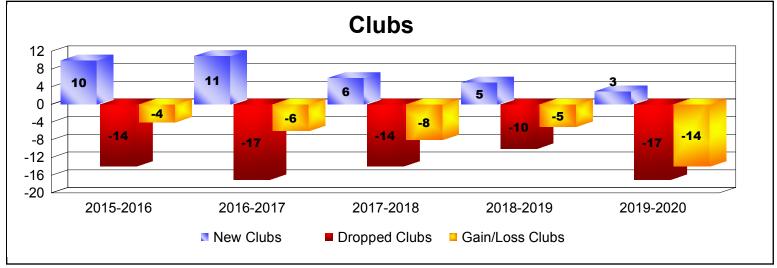

District 321 D

As of December 2019 Cumulative

| Year      | New<br>Clubs | Dropped<br>Clubs | Gain/<br>Loss<br>Clubs | New<br>Members | Charter<br>Members | Reinstate<br>Members | Transfer<br>Members | Total<br>Member<br>Added | Total<br>Members<br>Dropped | Gain/<br>Loss<br>Members |
|-----------|--------------|------------------|------------------------|----------------|--------------------|----------------------|---------------------|--------------------------|-----------------------------|--------------------------|
| 2015-2016 | 10           | -14              | -4                     | 554            | 326                | 227                  | 36                  | 1143                     | -1409                       | -266                     |
| 2016-2017 | 11           | -17              | -6                     | 1308           | 419                | 257                  | 34                  | 2018                     | -1507                       | 511                      |
| 2017-2018 | 6            | -14              | -8                     | 789            | 198                | 120                  | 22                  | 1129                     | -1536                       | -407                     |
| 2018-2019 | 5            | -10              | -5                     | 416            | 151                | 181                  | 14                  | 762                      | -1223                       | -461                     |
| 2019-2020 | 3            | -17              | -14                    | 153            | 67                 | 24                   | 14                  | 258                      | -581                        | -323                     |
| Average   | 7            | -14              | -7                     | 644            | 232                | 162                  | 24                  | 1062                     | -1251                       | -189                     |