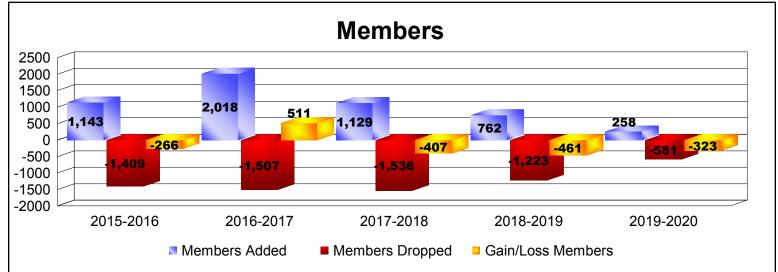

District 321 D

As of December 2019 Cumulative

| Year      | New<br>Clubs | Dropped<br>Clubs | Gain/<br>Loss<br>Clubs | New<br>Members | Charter<br>Members | Reinstate<br>Members | Transfer<br>Members | Total<br>Member<br>Added | Total<br>Members<br>Dropped | Gain/<br>Loss<br>Members |
|-----------|--------------|------------------|------------------------|----------------|--------------------|----------------------|---------------------|--------------------------|-----------------------------|--------------------------|
| 2015-2016 | 10           | -14              | -4                     | 554            | 326                | 227                  | 36                  | 1143                     | -1409                       | -266                     |
| 2016-2017 | 11           | -17              | -6                     | 1308           | 419                | 257                  | 34                  | 2018                     | -1507                       | 511                      |
| 2017-2018 | 6            | -14              | -8                     | 789            | 198                | 120                  | 22                  | 1129                     | -1536                       | -407                     |
| 2018-2019 | 5            | -10              | -5                     | 416            | 151                | 181                  | 14                  | 762                      | -1223                       | -461                     |
| 2019-2020 | 3            | -17              | -14                    | 153            | 67                 | 24                   | 14                  | 258                      | -581                        | -323                     |
| Average   | 7            | -14              | -7                     | 644            | 232                | 162                  | 24                  | 1062                     | -1251                       | -189                     |